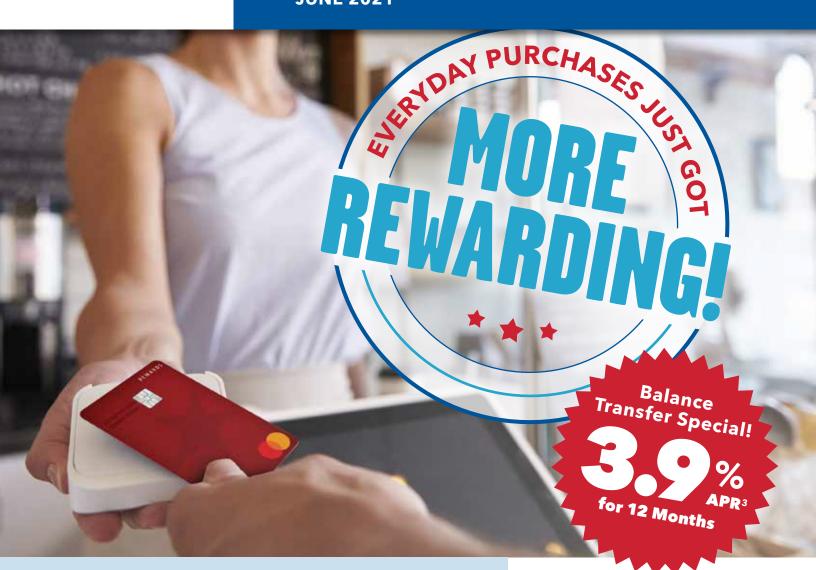

when you make \$1,000 in purchases in the first 90 days.1

Plus, earn

**BONUS POINTS** every month you spend \$750<sup>2</sup> or more!

Open a new **CAMPUS Platinum Rewards Mastercard®** to turn these great rewards into a dream vacation, gift cards, and even cash!

🎢 Apply online at campuscu.com 🗧 Call 800-367-6440 and press 5 🛮 🦝 Visit campuscu.com to find a CAMPUS Service Center near you

Offer subject to change without notice. There are costs associated with the use of this card. For specific information call 800-367-6440 or write us at P.O. Box 147029, Gainesville, FL 32614. 1. Rewards are credited based on purchases with CAMPUS Platinum Rewards Mastercard. Cash advances and balance transfers do not qualify for rewards points. 2. Rewards are credited based on purchases with CAMPUS Platinum Rewards Mastercard. Cash advances and balance transfers do not qualify for rewards points. \$750 in purchases is tracked per billing cycle from the date of card opening. 3. Balance Transfer promotional rate available 7/1/2021-10/15/2021 only. Promotional Annual Percentage Rate (APR) for Balance Transfer is 3.9% and will be effective for 12 billing cycles after the cycle in which the transfer takes place; then the rate on transferred balances will change to the then-current purchase APR consistent with the Cardholder Agreement. The APR is a variable rate for Platinum Rewards Mastercard and is based on the Wall Street Journal Prime Rate (index), plus a margin. The margin is based on certain creditworthiness criteria. The APR is as low as 10.15% as of 3/17/2021 which is determined by adding together the index and the margin applicable to the card type and the consumer's credit. The APR could change without notice. APR not to exceed 17.99%. Mastercard and the Mastercard Brand Mark are registered trademarks of Mastercard International Incorporated, used pursuant to a license.